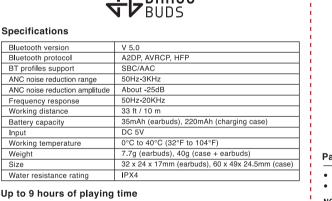

## Working / Charging Time (From Full Charge)

| ing / charging time (Fro | g / Onarging Time (From Full Onarge) |        |
|--------------------------|--------------------------------------|--------|
| ing music with ANC on    | 2.5 hours                            | Lca    |
| ing music with ANC off   | 3.5 hours                            | • Tu   |
| dby time                 | 72 hours                             | i i    |
| ng time                  | 2.5 hours                            | My     |
| needed to charge earbuds | 1.5 hours                            | 1 • 11 |
| needed to charge case    | 1-1 5 hours                          | • Y    |