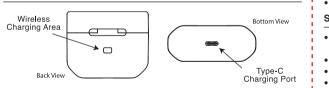

# Wireless Charging Case

Charging your DangoBuds is easy. Just place your earbuds in the correct slot, and they will magnetically sit in place. You can charge the case itself using the included USB-C charging cable or charge it wirelessly.

## Charging

case and DangoBuds to charge.

charge the charging case. LED Indicator

## Red: Battery low (30% or less) The charging case can be charged via

 Orange: Battery charged (30%-95%) Type-C cable or wireless charger Green: Battery Full Full charge for earbuds: about 90 mins It takes approximately 90 minutes for your