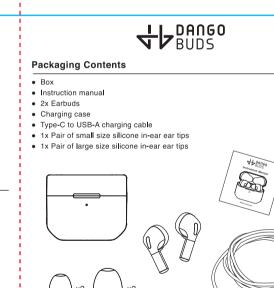

## You can charge your DangoBuds twice from a fully-charged charging case. Safety Instructions

# Keep your DangoBuds and charger out of direct sunlight or in areas that are

- extremely hot, humid, or dusty Using your DangoBuds at high volume may have a negative effect on your hearing Keep your DangoBuds from coming in contact with excessive physical damage
- Earbuds are IPX4 (splashproof) do not submerge in water You can either use the included USB cable or a wireless charger (not included) to To clean, use a soft, dry cloth