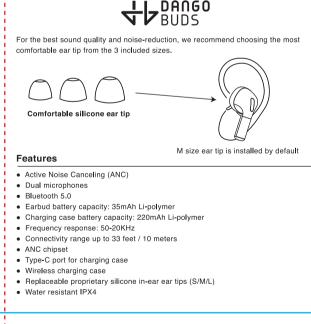

# Up to 9 hours of playing time

Once fully-charged, your DangoBuds can play continously for 3 hours, and with the charging case, you can have them play for 9 hours.

# Wireless Charging Case

Charging your DangoBuds is easy. Just place your earbuds in the correct slot, and they will magnetically sit in place. You can charge the case itself using the included USB-C charging cable or charge it wirelessly.

## • When pairing your DangoBuds for the first time, open the charging case cover. Then, open your Bluetooth options on your device and look for DangoBuds.

After your first pairing, your DangoBuds should connect automatically. If not, simply

### repeat the first-time pairing steps again. Once you're done listening, all you need to do is put your earbuds back into the

charging case. They will start charing automatically.

# Button Operation For Both L & R Earbuds

 Press and hold for 3 seconds to turn Active Noise Cancelation on/off Press and hold for 3 seconds to hang up or reject a phone call Single-tap to play/pause or answer the phone Double tap to skip to the next song Triple tap to go back to the previous song